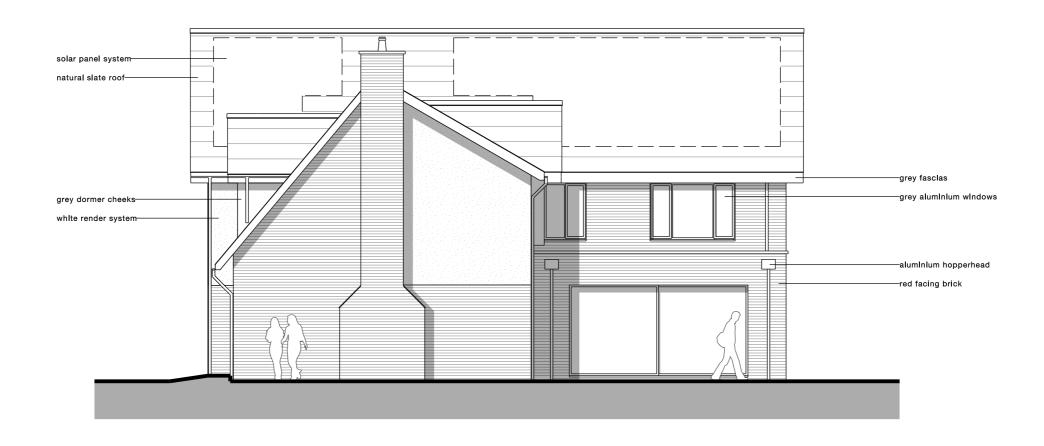

| FITZARCHITECTS                                                                                    | 6                | 6 Pier Point, Marine Walk, Sunderland, SR6 0PP<br>+44 (0)191 563 7025 |     | Revision: |   | Royal Institute of British Architects Chartered Practice                                  |
|---------------------------------------------------------------------------------------------------|------------------|-----------------------------------------------------------------------|-----|-----------|---|-------------------------------------------------------------------------------------------|
| 1112/11/12010                                                                                     |                  | www.fitzarchitects.co.uk                                              |     |           |   | Copyright of Fitz Architects Limited                                                      |
| Project: 19 West Meadows Road, Cleadon Village Drawling: Proposed south elevation Stage: Planning | Project no: 1552 | Drawing no: AL (00) 0221                                              |     |           |   | Do not scale from drawling.  Dimensions are to masonry / studwork openings (not plaster). |
|                                                                                                   | Date: June 2022  | Scale: 1:100 @ A3, 1:50 @ A1                                          | ] / |           | : | This should be 50mm                                                                       |